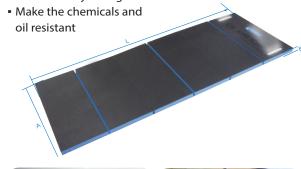

## **LED Folding Mat**

#### 9TG21

- Folding mechanics mat for mechanics sit / kneel and lie
- 24 SMD LED lights
- Brightness: 600 Lumen(lm)
- 3 x AA batteries not included
- Folds for easy storage

| KT NO. | L<br>mm | A<br>mm | B<br>mm | <u>Tal</u> | 8/9    |
|--------|---------|---------|---------|------------|--------|
| 9TG21  | 1150    | 420     | 24      | 992        | 1 / 10 |