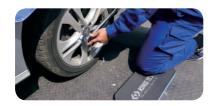

# **LED Kneeling Mat**

### 9TG12

- Kneeling mat with work lights for under car repair or useful as a head protector
- 24 SMD LED lights
- Brightness: 600 Lumen(lm)
- 3 x AA batteries not included
- Make the chemicals and oil resistant