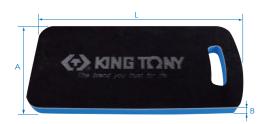

## **Kneeling Mat**

#### 9TG11

- Kneeling mat makes working more comfortable during repairing wheels, brakes and exhausts
- Make the chemicals and oil resistant
- Easily clean surface
- Light and small, easy to carry and available to hang it

| KT NO. | L<br>mm | A<br>mm | B<br>mm | ŢġŢ | &/ <b>@</b> |
|--------|---------|---------|---------|-----|-------------|
| 9TG11  | 455     | 214     | 30      | 126 | 1 / 18      |