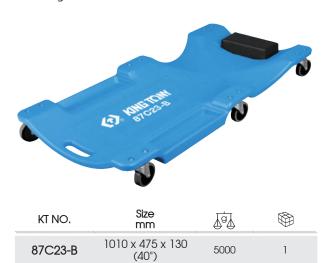

# Plastic Car Creeper

### 87C23-B

- Designed for 2 side storage trays, for easily picking up for small parts or tools
- Vinyl-covered foam pad brings more comfortable while working
- 280 lb. weight capacity
- 1-1/4" ground clearance