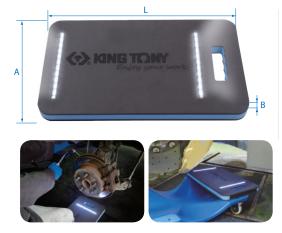

# **LED Kneeling Mat**

### 9TG12

- Kneeling mat with work lights for under car repair or useful as a head protector
- 24 SMD LED lights
- Brightness: 600 Lumen(lm)
- 3 x AA batteries not included
- Make the chemicals and oil resistant

| KT NO. | L<br>mm | A<br>mm | B<br>mm | <u> </u> | &/ <b>\\ \\ \\ \\ \\ \\ \\ \\ \\ \\ \\ \\ \\ </b> |
|--------|---------|---------|---------|----------|---------------------------------------------------|
| 9TG12  | 460     | 270     | 30      | 320      | 1 / 25                                            |